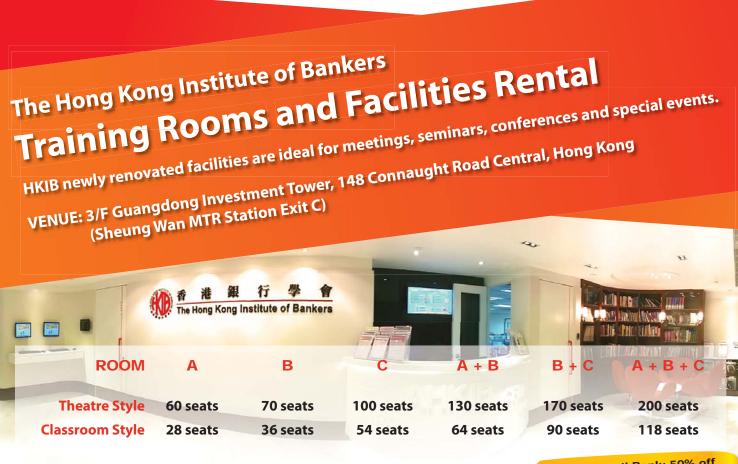

|          |  | HKIB Council Bank: 50% 011  Corporate Member Bank: 20% off |
|----------|--|------------------------------------------------------------|
| Weekdays |  |                                                            |
|          |  |                                                            |

| HK\$2,040 | HK\$2,260                           | HK\$2,600                                                         | HK\$4,700                                                                                 | HK\$5,300                                                                                                               | HK\$7,200                                                                                                                                             |
|--