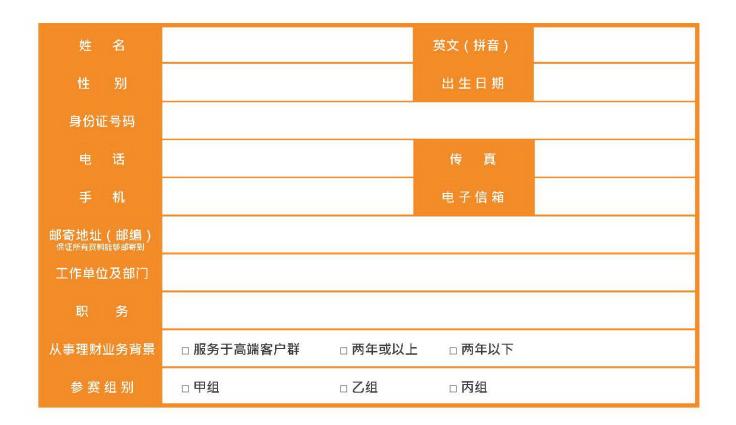

### "第十一届全国杰出财富管理师大赛" 个人资料表格

说明:

一、关于竞赛组别

甲组 - 高端客户财富管理组别 (客户流动资产值一百万美元或以上) 乙组 - 一般财富管理组别 - 具备两年或以上之财富管理工作经验 丙组 - 一般财富管理组别 - 具备两年以下之财富管理工作经验

二、<u>请注意,本届大赛不接受个人报名,请务必认真填写表内相关信息后</u>, 并递交至所属工作单位相关联络人,进行统一报名。